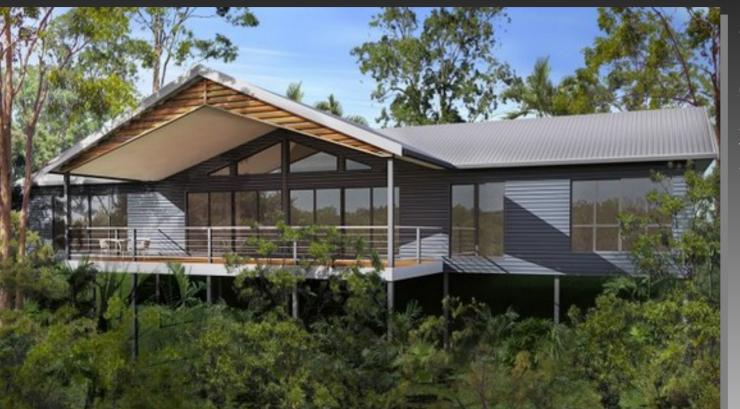

### **Distinctive Homes**





#### **Metric Sizes**

\_\_\_\_\_

Living area: 130.00 m2 Deck: 40.00 m2 Garage area: 0.0 m2

Total Area: 170.00 m2

### Australian Home Design: Home Design: 173KR

### **Distinctive Homes**





www.australianfloorplans.com

#### DO YOU WANT MORE DETAILED PLANS ? Buy Our Building Concept Plans & Copyright Licence Pack

**Includes:** 

- Detailed Concept Floor Plan
- 4 Concept Elevation Plans
- Artist Impression 3D Front Render of Home
- 2D Colour Floor Plan
- Copyright Release to use the plans
- Helps get your creative juices flowing!

**Ideal for Home Owners :** 

- Getting quotes by Builders & Subbies
- Adding your own Ideas !
- Download and Print or email for quotes

**Ideal for Builders :** 

- Copyright release for builder to use in marketing and website
- Download and Print or ema