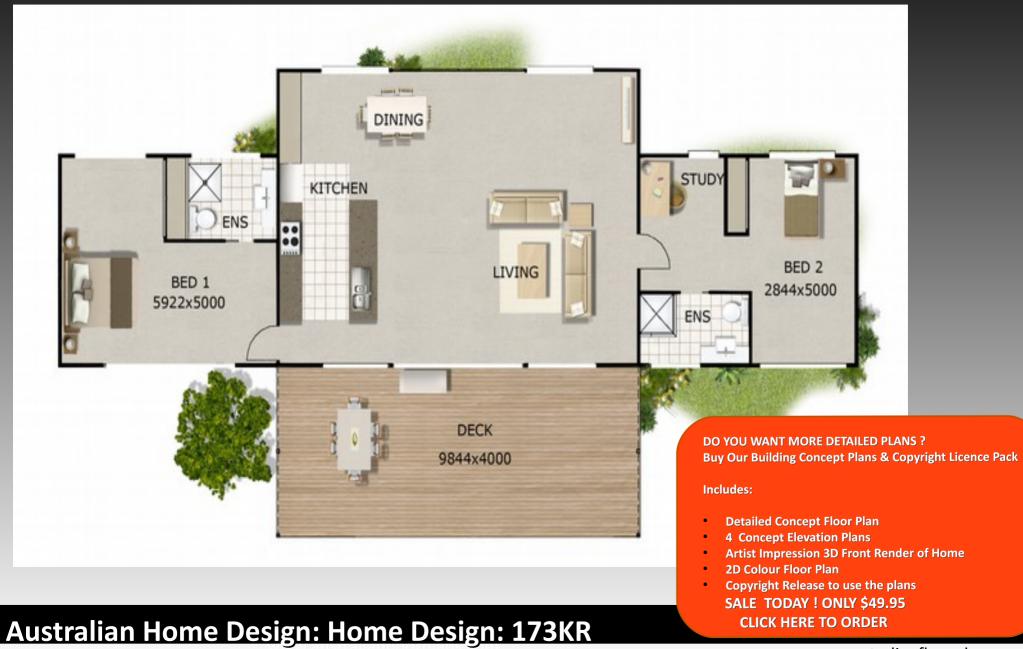

### Australian Home Design: Home Design: 173KR

#### **Metric Sizes**

\_\_\_\_\_

Living area: 130.00 m2 Deck: 40.00 m2 Garage area: 0.0 m2

Total Area: 170.00 m2