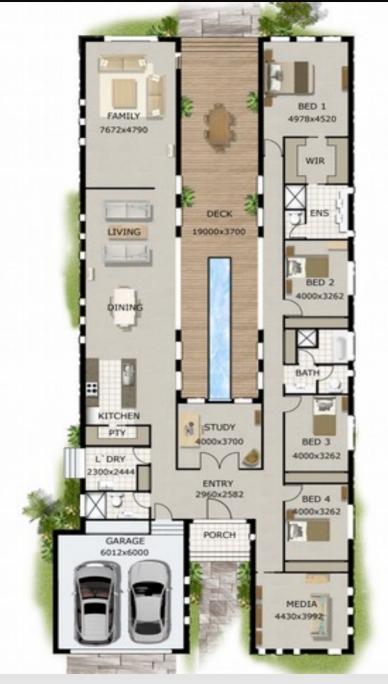

#### **Metric Sizes**

Living area : 294.3 m2 Garage area: 44.5 m2 Deck : 68.4 m2

Total Area: 411.6 m2

DO YOU WANT MORE DETAILED PLANS ? Buy Our Building Concept Plans & Copyright License Pack

Includes:

- Detailed Concept Floor Plan
- 4 Concept Elevation Plans
- Artist Impression 3D Front Render of Home
- 2D Colour Floor Plan
- Copyright Release to use the plans
  SALE TODAY ! ONLY \$49.50
  <u>CLICK HERE TO ORDER</u>