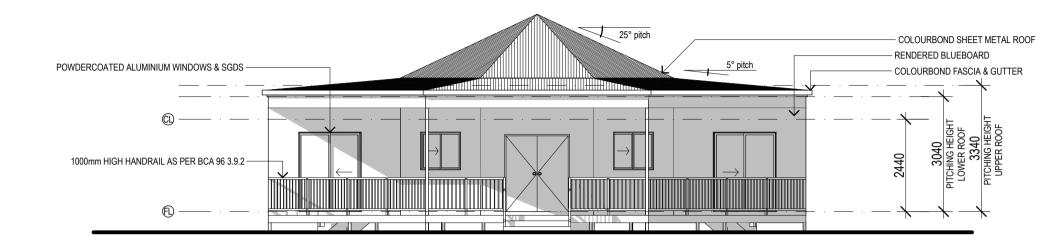

# **Australian Home Design: 170 KR**

2 Bed + 1 Bath



#### **Metric Sizes**

Living area: 90.18 m2 Verandah : 48.13 m2

Balcony : 31.14 m2

Total Area: 170.18

# CONCEPT PLANS



Australian Design Services A Design World Of Difference



CONCEPT PLANS



WITNESS

DATE\_\_\_

| desian:<br>job number: | date:   |       | amendments:  |   |    |   |
|------------------------|---------|-------|--------------|---|----|---|
| <br>i                  | scales: | 1:100 | sheet number | 2 | of | 4 |



**ELEVATION 1** 1:100

# TO REMOVE THIS NOTICE AND HAVE FULL USE OF PLANS **BUY OUR CONCEPT PLANS AND LICENCE PACK Only \$49.95**



# **ELEVATION 2** 1:100

|                 | 1                                                    |                                                                                                                                    |             |               |                     |
|-----------------|------------------------------------------------------|------------------------------------------------------------------------------------------------------------------------------------|-------------|---------------|---------------------|
| THIS PL         | PLAN CERTIFIED CORRECT IS THE ONE REFERRED TO IN THE | © Copyright reserved in part or whole. Writte