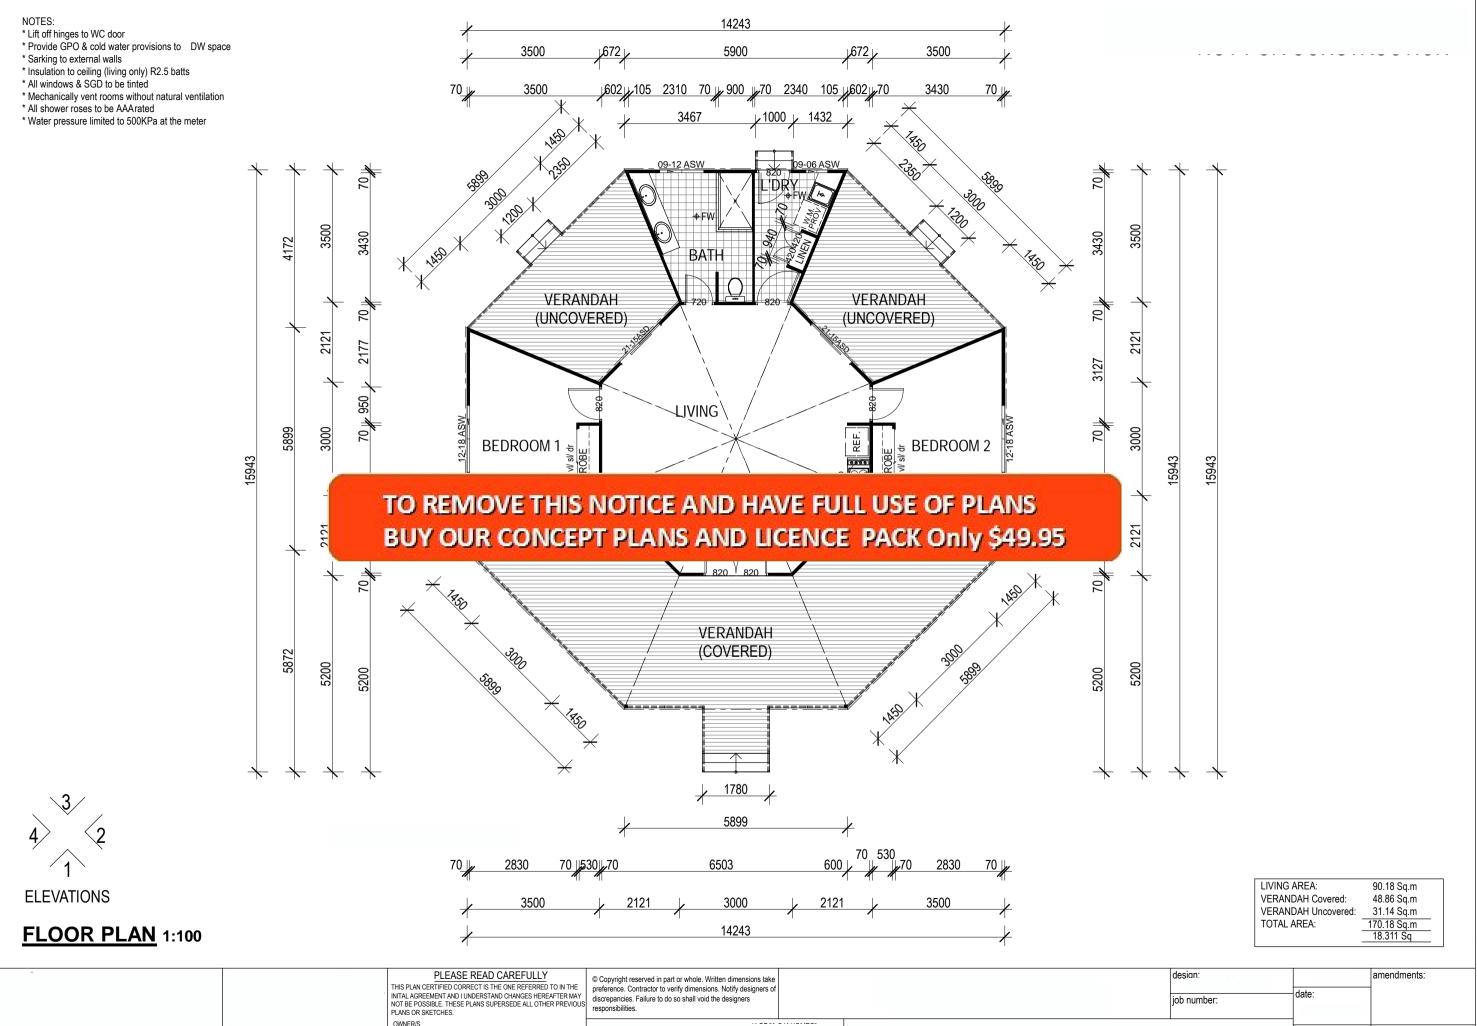

#### **Metric Sizes**

Living area: 90.18 m2 Verandah : 48.13 m2

Balcony : 31.14 m2

Total Area: 170.18