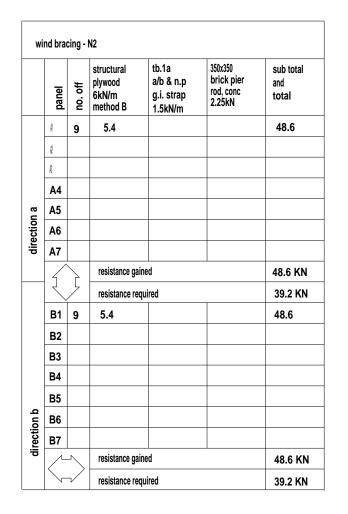

# WIND-BRACING PLAN

| <ul> <li>Convridit</li> </ul>         | CI IENT ·                                            | DATE:         | AMENDMENTS |
|---------------------------------------|------------------------------------------------------|---------------|------------|
|                                       |                                                      | SCALE 1 : 100 |            |
| BUILDERS PLANS                        | SITE:                                                | WIND SPEED:   |            |
| http://www.Australianfloorplans.com   |                                                      | DRAWN:        |            |
| Email: admin@Australianfloorplans.com | DO NOT SCALE OFF. Written dimensions take precedence | SHEET:        |            |