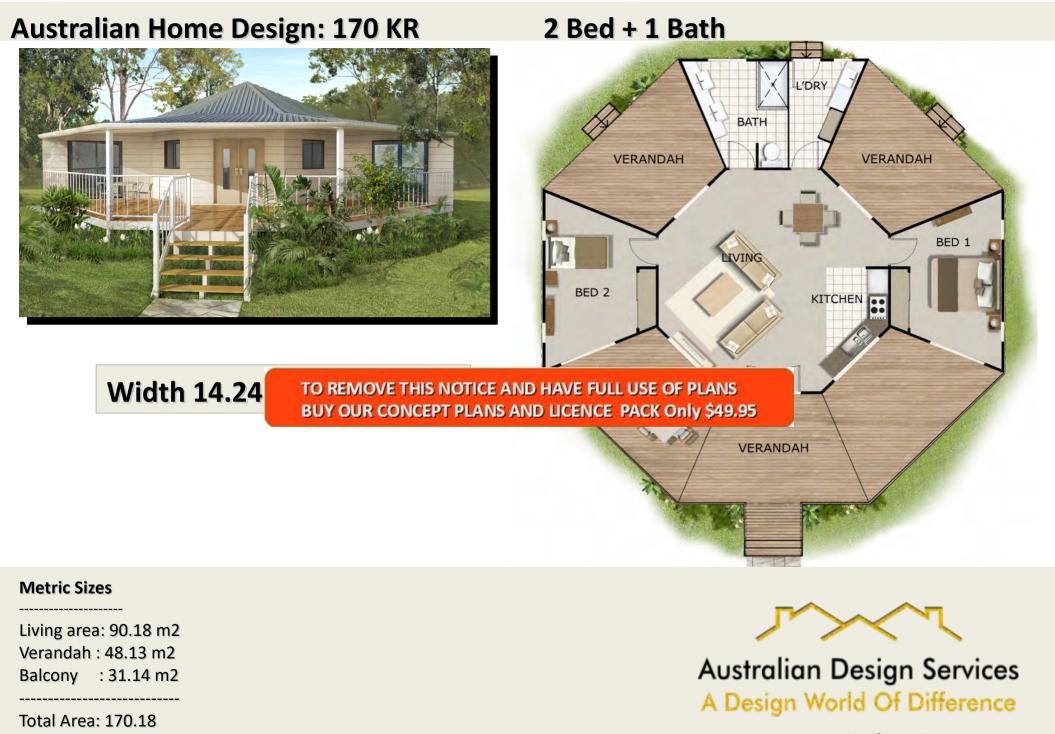

# **Australian Home Design: 170 KR**

2 Bed + 1 Bath

#### **Metric Sizes**

Living area: 90.18 m2 Verandah : 48.13 m2

Balcony : 31.14 m2

Total Area: 170.18