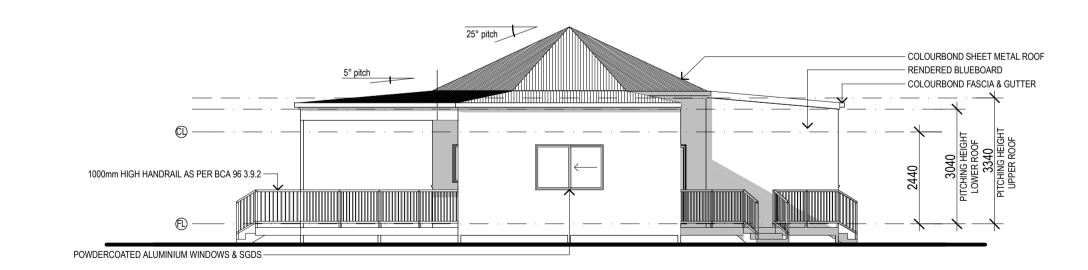

# **Australian Home Design: 170 KR**

2 Bed + 1 Bath



#### **Metric Sizes**

Living area: 90.18 m2 Verandah : 48.13 m2

Balcony : 31.14 m2

Total Area: 170.18

# CONCEPT PLANS



Australian Design Services A Design World Of Difference



CONCEPT PLANS



WITNESS

DATE\_\_\_

| desian:<br>job number: | date:   |       | amendments:  |   |    |   |
|------------------------|---------|-------|--------------|---|----|---|
| <br>i                  | scales: | 1:100 | sheet number | 2 | of | 4 |



**ELEVATION 1** 1:100

# TO REMOVE THIS NOTICE AND HAVE FULL USE OF PLANS **BUY OUR CONCEPT PLANS AND LICENCE PACK Only \$49.95**



# **ELEVATION 2** 1:100

|                 | 1                                                    |                                                                                                                                    |             |               |                     |
|-----------------|------------------------------------------------------|------------------------------------------------------------------------------------------------------------------------------------|-------------|---------------|---------------------|
| THIS PL         | PLAN CERTIFIED CORRECT IS THE ONE REFERRED TO IN THE | © Copyright reserved in part or whole. Written dimensions take<br>preference. Contractor to verify dimensions. Notify designers of | design:     | date:         | amendments: