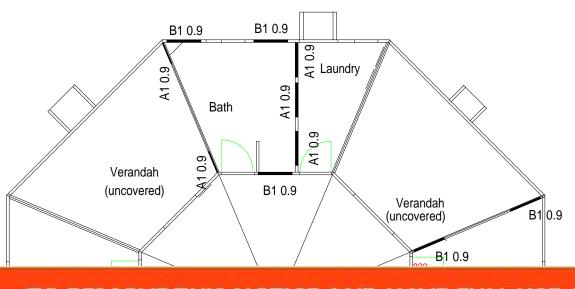

#### **Metric Sizes**

Living area: 90.18 m2 Verandah : 48.13 m2

Balcony : 31.14 m2

Total Area: 170.18