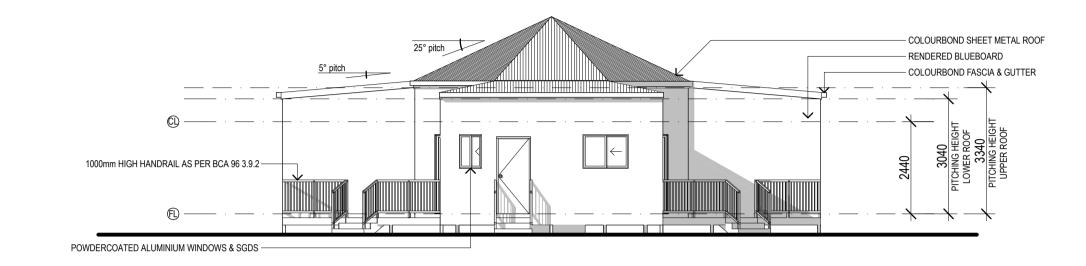

# **ELEVATION 2** 1:100

|                 | 1                                                    |                                                                                                                                    |             |               |                     |
|-----------------|------------------------------------------------------|------------------------------------------------------------------------------------------------------------------------------------|-------------|---------------|---------------------|
| THIS PL         | PLAN CERTIFIED CORRECT IS THE ONE REFERRED TO IN THE | © Copyright reserved in part or whole. Written dimensions take<br>preference. Contractor to verify dimensions. Notify designers of | design:     | date:         | amendments:         |
|                 | RE POSSIBLE THESE PLANS SUPERSEDE ALL OTHER PREVIOUS | discrepancies. Failure to do so shall void the designers<br>responsibilities.                                                      | job number: | A - 16/04/07  |                     |
| OWNER<br>WITNES |                                                      |                                                                                                                                    |             | scales: 1:100 | sheet number 3 of 4 |

### \*\*Shadows are presentational only & in no way represent the orientation of the house\*\*

**ELEVATION 3** 1:100