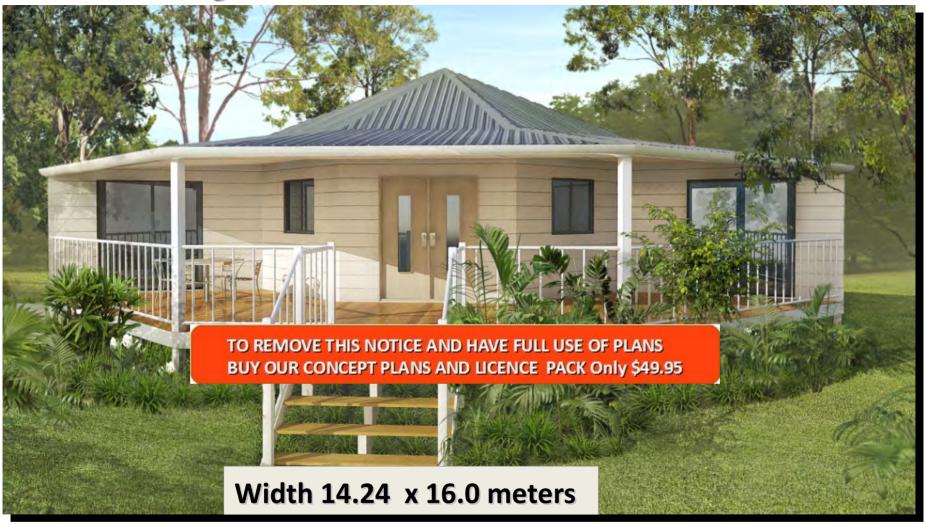

# **Australian Home Design: 170 KR**

2 Bed + 1 Bath

#### **Metric Sizes**

Living area: 90.18 m2 Verandah : 48.13 m2

Balcony : 31.14 m2

Total Area: 170.18